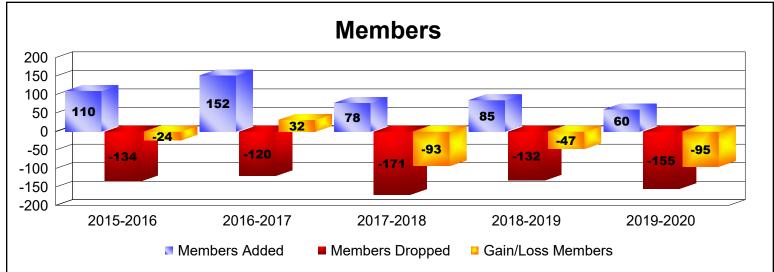

District 107 M As of June 2020 Cumulative

| Year      | New<br>Clubs | Dropped<br>Clubs | Gain/<br>Loss<br>Clubs | New<br>Members | Charter<br>Members | Reinstate<br>Members | Transfer<br>Members | Total<br>Member<br>Added | Total<br>Members<br>Dropped | Gain/<br>Loss<br>Members |
|-----------|--------------|------------------|------------------------|----------------|--------------------|----------------------|---------------------|--------------------------|-----------------------------|--------------------------|
| 2015-2016 | 1            | 0                | 1                      | 84             | 21                 | 0                    | 5                   | 110                      | -134                        | -24                      |
| 2016-2017 | 1            | 0                | 1                      | 117            | 30                 | 1                    | 4                   | 152                      | -120                        | 32                       |
| 2017-2018 | 0            | -1               | -1                     | 72             | 0                  | 2                    | 4                   | 78                       | -171                        | -93                      |
| 2018-2019 | 0            | 0                | 0                      | 75             | 1                  | 1                    | 8                   | 85                       | -132                        | -47                      |
| 2019-2020 | 0            | -1               | -1                     | 53             | 3                  | 0                    | 4                   | 60                       | -155                        | -95                      |
| Average   | 0            | 0                | 0                      | 80             | 11                 | 1                    | 5                   | 97                       | -142                        | -45                      |