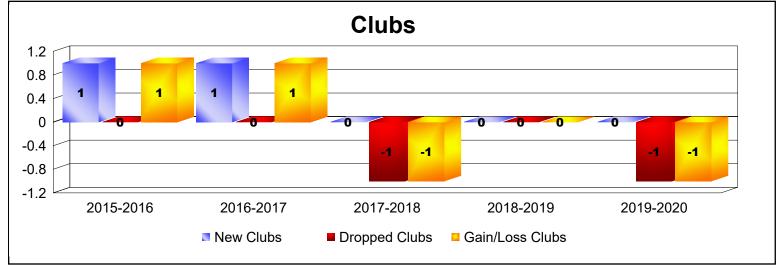

District 107 M As of June 2020 Cumulative

| Year      | New<br>Clubs | Dropped<br>Clubs | Gain/<br>Loss<br>Clubs | New<br>Members | Charter<br>Members | Reinstate<br>Members | Transfer<br>Members | Total<br>Member<br>Added | Total<br>Members<br>Dropped | Gain/<br>Loss<br>Members |
|-----------|--------------|------------------|------------------------|----------------|--------------------|----------------------|---------------------|--------------------------|-----------------------------|--------------------------|
| 2015-2016 | 1            | 0                | 1                      | 84             | 21                 | 0                    | 5                   | 110                      | -134                        | -24                      |
| 2016-2017 | 1            | 0                | 1                      | 117            | 30                 | 1                    | 4                   | 152                      | -120                        | 32                       |
| 2017-2018 | 0            | -1               | -1                     | 72             | 0                  | 2                    | 4                   | 78                       | -171                        | -93                      |
| 2018-2019 | 0            | 0                | 0                      | 75             | 1                  | 1                    | 8                   | 85                       | -132                        | -47                      |
| 2019-2020 | 0            | -1               | -1                     | 53             | 3                  | 0                    | 4                   | 60                       | -155                        | -95                      |
| Average   | 0            | 0                | 0                      | 80             | 11                 | 1                    | 5                   | 97                       | -142                        | -45                      |